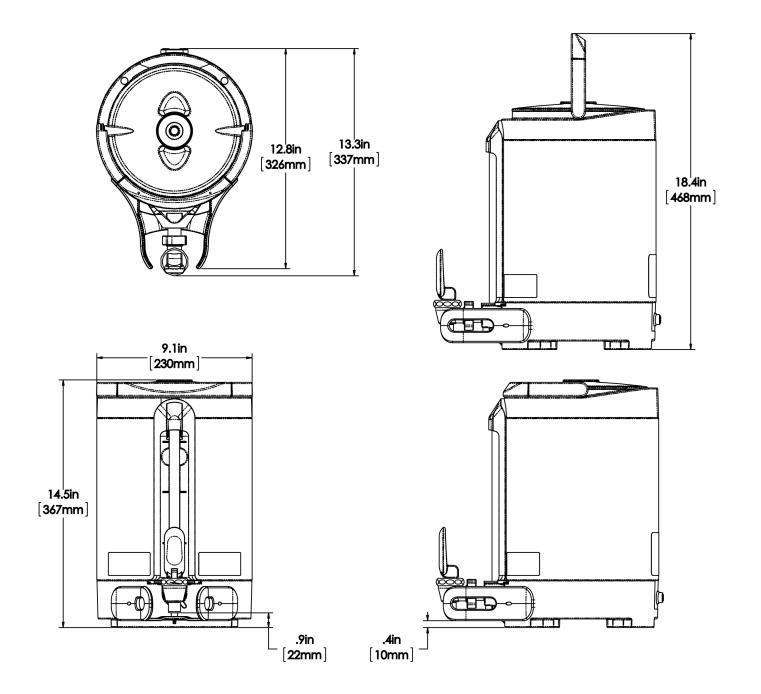

## 1.5 Gal (5.7L) SH Srvr, INF SERIES

Height: 14.5" Width: 9.1" Depth: 13.3" (36.8cm) (23.1cm) (33.8cm)

- BUNN-exclusive Soft Heat technology automatically docks the server to the brewer (or remote warming station), supplying controlled heat to brewed coffee at ideal holding temperatures while maintaining optimal flavor for longer periods
- New 1.5gal (5.7L) Soft Heat servers are completely modernized and ergonomic, of lighter weight and greater energy efficiency, yet are still constructed of durable stainless steel to withstand the demands of a busy serving environment
- The rounded design and wider top mean that the inside is easier to access and clean
- Can utilize programmed recipe/batch-based holding times and temperatures
- Integrated sight guage assembly provides at-a-glance volume level
- The serving unit alerts staff when freshness has expired or the server is empty
- New side-mounted pail-style handle makes transporting more stable for serving, emptying, and cleaning

## **Holding Capacity**

| English | Metric |  |  |
|---------|--------|--|--|
| 192 oz. | 5.7 L  |  |  |

**WARNING:** 

| Unit    |          |         |          | Shipping |          |          |           |                       |
|---------|----------|---------|----------|----------|----------|----------|-----------|-----------------------|
|         | Height   | Width   | Depth    | Height   | Width    | Depth    | Weight    | Volume                |
| English | 14.5 in. | 9.1 in. | 13.3 in. | 17.4 in. | 11.6 in. | 17.5 in. | 8.450 lbs | 2.046 ft <sup>3</sup> |
| Metric  | 36.8 cm  | 23.1 cm | 33.8 cm  | 44.1 cm  | 29.5 cm  | 44.5 cm  | 3.833 kgs | 0.058 m³              |