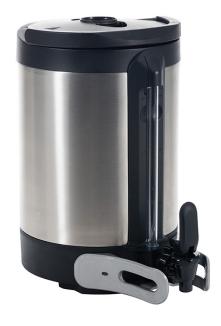

## 1.5 Gal (5.7L) SH Srvr, INF SERIES

Height: 14.5" Width: 9.1" Depth: 13.3" (36.8cm) (23.1cm) (33.8cm)

- BUNN-exclusive Soft Heat technology automatically docks the server to the brewer (or remote warming station), supplying controlled heat to brewed coffee at ideal holding temperatures while maintaining optimal flavor for longer periods
- New 1.5gal (5.7L) Soft Heat servers are completely modernized and ergonomic, of lighter weight and greater energy efficiency, yet are still constructed of durable stainless steel to withstand the demands of a busy serving environment
- The rounded design and wider top mean that the inside is easier to access and clean
- Can utilize programmed recipe/batch-based holding times and temperatures
- Integrated sight guage assembly provides at-a-glance volume level
- The serving unit alerts staff when freshness has expired or the server is empty
- New side-mounted pail-style handle makes transporting more stable for serving, emptying, and cleaning

## **Holding Capacity**

| English | Metric |  |  |
|---------|--------|--|--|
| 192 oz. | 5.7 L  |  |  |

**WARNING:** 

| Unit    |          |         |          | Shipping |          |          |           |                       |
|---------|----------|---------|----------|----------|----------|----------|-----------|-----------------------|
|         | Height   | Width   | Depth    | Height   | Width    | Depth    | Weight    | Volume                |
| English | 14.5 in. | 9.1 in. | 13.3 in. | 17.4 in. | 11.6 in. | 17.5 in. | 8.450 lbs | 2.046 ft <sup>3</sup> |
| Metric  | 36.8 cm  | 23.1 cm | 33.8 cm  | 44.1 cm  | 29.5 cm  | 44.5 cm  | 3.833 kgs | 0.058 m³              |