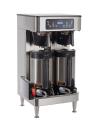

## 1.5 Gal (5.7L) SH Srvr, INF SERIES

Height: 14.5" Width: 9.1" Depth: 13.3" (36.8cm) (23.1cm) (33.8cm)

- BUNN-exclusive Soft Heat technology automatically docks the server to the brewer (or remote warming station), supplying controlled heat to brewed coffee at ideal holding temperatures while maintaining optimal flavor for longer periods
- New 1.5gal (5.7L) Soft Heat servers are completely modernized and ergonomic, of lighter weight and greater energy efficiency, yet are still constructed of durable stainless steel to withstand the demands of a busy serving environment
- The rounded design and wider top mean that the inside is easier to access and clean
- Can utilize programmed recipe/batch-based holding times and temperatures
- Integrated sight guage assembly provides at-a-glance volume level
- The serving unit alerts staff when freshness has expired or the server is empty
- New side-mounted pail-style handle makes transporting more stable for serving, emptying, and cleaning