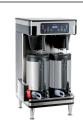

## Related Products & Accessories: 1.5 Gal (5.7L) SH Srvr, INF SERIES(27850.0200)

1SH STAND, 120V INF SERIES

Product #: 27825.0200

2SH STAND, 120V INF SERIES

Product #: 27875.0200

ICB TWIN SH, 120/240V SST

Product #: 51200.0100

ICB TWIN SH, 120/240V BLK/SST

Product #: 51200.0101

HANDLE, FAUCET 3.0 SHORT ORANGE

Product #: 51315.0003

KIT, DRIP TRAY INF TWIN SH

Product #: 53452.0000

KIT, DRIP TRAY SINGLE